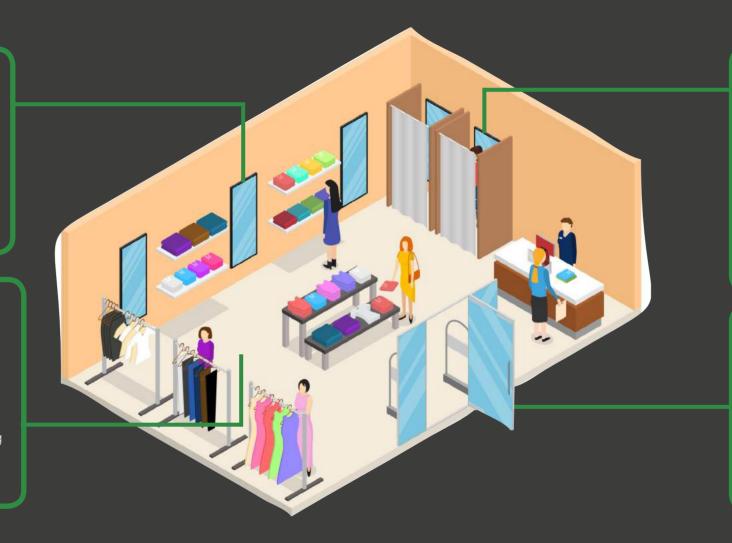

#### **Mirrors**

The rise of the changing room selfie has made the use of mirrors all more important. Vertical linear lighting on either side of the mirror will create a well balanced light accenting full outfits and making a great selfie! Well designed, flattering mirrored lighting will win sales.

#### **Shop Floor**

A cleverly designed, well lit shop floor is a powerful marketing tool. Use cool directional LED lighting to highlight shelving units and clothes rails, whilst natural lighting in main areas will encourage customers to browse more comfortably. Pendant or feature lighting in entrances, seating areas and empty spaces adds a unique aesthetic design to the store.

#### **Changing Rooms**

This is where the customer makes the decision to buy and you want them to look and feel good. Use natural colour temperatures that bring out true colours and textures of fabrics and skin tones. Avoid using overhead lighting that causes unflattering shadows and consider scenic lighting options that allow customers to experiment what the clothes look like in different settings.