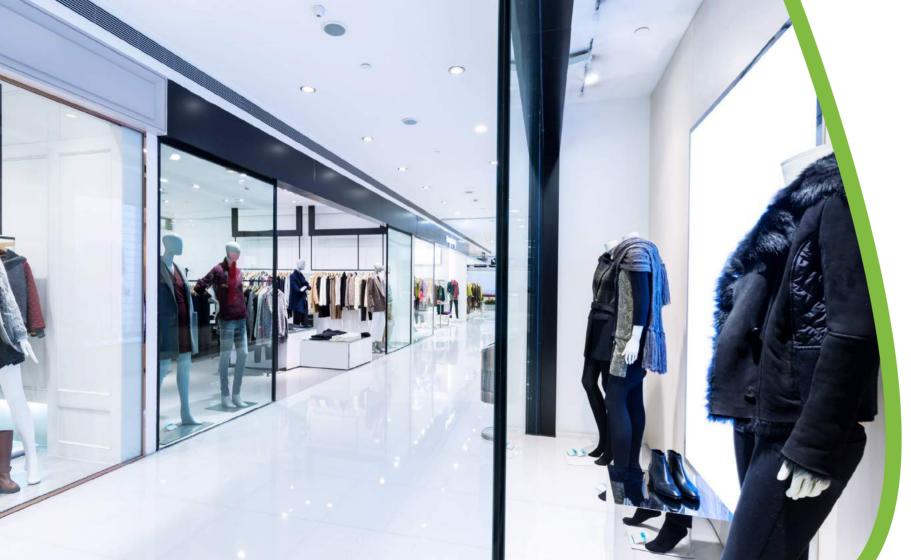

#### **Mirrors**

The rise of the changing room selfie has made the use of mirrors all more important. Vertical linear lighting on either side of the mirror will create a well balanced light accenting full outfits and making a great selfie! Well designed, flattering mirrored lighting will win sales.

#### **Shop Floor**

A cleverly designed, well lit shop floor is a powerful marketing tool. Use cool directional LED lighting to highlight shelving units and clothes rails, whilst natural lighting in main areas will encourage customers to browse more comfortably. Pendant or feature lighting in entrances, seating areas and empty spaces adds a unique aesthetic design to the store.