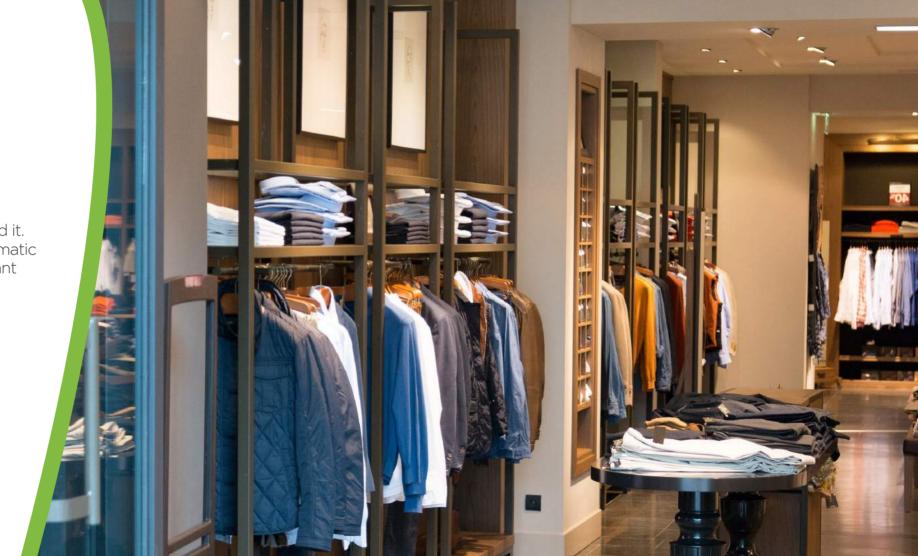

#### **Shop Floor**

A cleverly designed, well lit shop floor is a powerful marketing tool. Use cool directional LED lighting to highlight shelving units and clothes rails, whilst natural lighting in main areas will encourage customers to browse more comfortably. Pendant or feature lighting in entrances, seating areas and empty spaces adds a unique aesthetic design to the store.